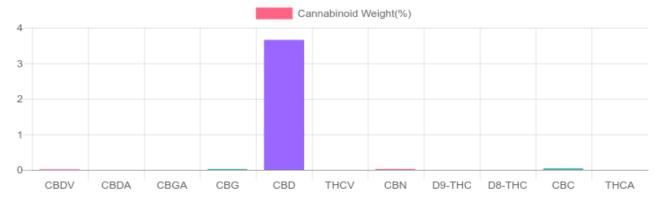

## **Cannabinoids Test**

SHIMADZU INTEGRATED UPLC-PDA

GSL SOP 400

| Cannabinoids       | LOQ    | weight(%) | mg/g   | mg/unit |
|--------------------|--------|-----------|--------|---------|
| D9-THC             | 10 PPM | N/D       | N/D    | N/D     |
| THCA               | 10 PPM | N/D       | N/D    | N/D     |
| CBD                | 10 PPM | 3.659%    | 36.591 | 1,037.4 |
| CBDA               | 20 PPM | N/D       | N/D    | N/D     |
| CBDV               | 20 PPM | 0.015%    | 0.150  | 4.3     |
| CBC                | 10 PPM | 0.045%    | 0.448  | 12.7    |
| CBN                | 10 PPM | 0.022%    | 0.222  | 6.3     |
| CBG                | 10 PPM | 0.024%    | 0.237  | 6.7     |
| CBGA               | 20 PPM | N/D       | N/D    | N/D     |
| D8-THC             | 10 PPM | N/D       | N/D    | N/D     |
| THCV               | 10 PPM | N/D       | N/D    | N/D     |
| TOTAL D9-THC       |        | N/D       | N/D    | N/D     |
| TOTAL CBD*         |        | 3.659%    | 36.591 | 1,037.4 |
| TOTAL CANNABINOIDS |        | 3.765%    | 37.648 | 1,067.4 |