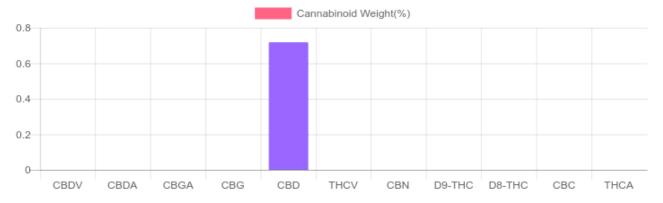

## Sample

N/D D9-THC 0.718% Total CBD

407.0 mg Cannabinoids per unit 407.0 mg CBD per unit

1 unit = 60 ml per unit x density (0.945) x Cannabinoid concentration

## **Cannabinoids Test**

SHIMADZU INTEGRATED UPLC-PDA GSL SOP 400

**UPLOADED:** 03/25/2021 12:50:39

| Cannabinoids       | LOQ    | weight(%) | mg/g  | mg/unit |
|--------------------|--------|-----------|-------|---------|
| D9-THC             | 10 PPM | N/D       | N/D   | N/D     |
| THCA               | 10 PPM | N/D       | N/D   | N/D     |
| CBD                | 10 PPM | 0.718%    | 7.179 | 407.0   |
| CBDA               | 20 PPM | N/D       | N/D   | N/D     |
| CBDV               | 20 PPM | N/D       | N/D   | N/D     |
| CBC                | 10 PPM | N/D       | N/D   | N/D     |
| CBN                | 10 PPM | N/D       | N/D   | N/D     |
| CBG                | 10 PPM | N/D       | N/D   | N/D     |
| CBGA               | 20 PPM | N/D       | N/D   | N/D     |
| D8-THC             | 10 PPM | N/D       | N/D   | N/D     |
| THCV               | 10 PPM | N/D       | N/D   | N/D     |
| TOTAL D9-THC       |        | N/D       | N/D   | N/D     |
| TOTAL CBD*         |        | 0.718%    | 7.179 | 407.0   |
| TOTAL CANNABINOIDS |        | 0.718%    | 7.179 | 407.0   |